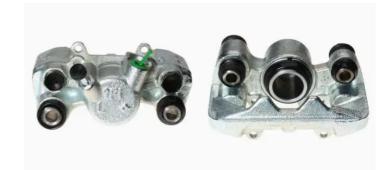

## CALIPER F 83 260

## The F 83 260 caliper is synonymous with reliability

Designed to provide the same performance as new calipers, Brembo remanufactured calipers embody an alternative solution to replacing broken or worn parts with new ones. The brake caliper remanufacturing process involves cleaning and applying a surface treatment to the caliper body, and the renewing of all worn internal components with new ones. The final testing at the end of this process guarantees a Brembo certified product.

## **Technical specifications**

EAN code Axle Diameter
8020584530597 Rear 36 mm

Number of pistons Braking system Position
1 SUMITOMO Left

**COMPATIBLE VEHICLES** 