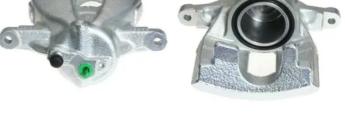

## **CALIPER** F 83 308

## The F 83 308 caliper is synonymous with reliability

Designed to provide the same performance as new calipers, Brembo remanufactured calipers embody an alternative solution to replacing broken or worn parts with new ones. The brake caliper remanufacturing process involves cleaning and applying a surface treatment to the caliper body, and the renewing of all worn internal components with new ones. The final testing at the end of this process guarantees a Brembo certified product.

## **Technical specifications**

Diameter EAN code Axle 8020584531075 Front **57** mm Number of pistons Braking system Position 1 **BOSCH** Left

**COMPATIBLE VEHICLES** 