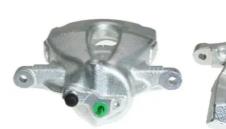

## **CALIPER** F 83 308

## The F 83 308 caliper is synonymous with reliability

Designed to provide the same performance as new calipers, Brembo remanufactured calipers embody an alternative solution to replacing broken or worn parts with new ones. The brake caliper remanufacturing process involves cleaning and applying a surface treatment to the caliper body, and the renewing of all worn internal components with new ones. The final testing at the end of this process guarantees a Brembo certified product.

## **Technical specifications**

Diameter EAN code Axle 8020584531075 Front **57** mm Number of pistons Braking system Position 1 **BOSCH** Left

**COMPATIBLE VEHICLES** 