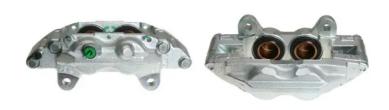

## CALIPER F 83 329

## The F 83 329 caliper is synonymous with reliability

Designed to provide the same performance as new calipers, Brembo remanufactured calipers embody an alternative solution to replacing broken or worn parts with new ones. The brake caliper remanufacturing process involves cleaning and applying a surface treatment to the caliper body, and the renewing of all worn internal components with new ones. The final testing at the end of this process guarantees a Brembo certified product.

## **Technical specifications**

EAN code Axle Diameter
8020584538630 Front 43 mm

Number of pistons Braking system Position
4 SUMITOMO Right

**COMPATIBLE VEHICLES** 