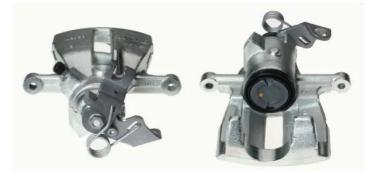

## **CALIPER** F 85 213

The F 85 213 caliper is synonymous with reliability

Designed to provide the same performance as new calipers, Brembo remanufactured calipers embody an alternative solution to replacing broken or worn parts with new ones. The brake caliper remanufacturing process involves cleaning and applying a surface treatment to the caliper body, and the renewing of all worn internal components with new ones. The final testing at the end of this process guarantees a Brembo certified product.

## **Technical specifications**

| EAN code          | Axle           | Diameter     |
|-------------------|----------------|--------------|
| 8020584533383     | Rear           | <b>41</b> mm |
|                   |                |              |
| Number of pistons | Braking system | Position     |
| 1                 | TRW            | Right        |