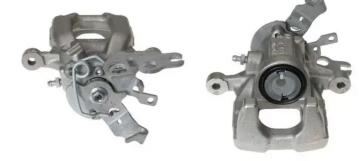

## CALIPER F 85 322

The F 85 322 caliper is synonymous with reliability

Designed to provide the same performance as new calipers, Brembo remanufactured calipers embody an alternative solution to replacing broken or worn parts with new ones. The brake caliper remanufacturing process involves cleaning and applying a surface treatment to the caliper body, and the renewing of all worn internal components with new ones. The final testing at the end of this process guarantees a Brembo certified product.

## **Technical specifications**

| EAN code          | Axle           | Diameter     |
|-------------------|----------------|--------------|
| 8020584534472     | <b>Rear</b>    | <b>38</b> mm |
| Number of pistons | Braking system | Position     |
| <b>1</b>          | BOSCH          | <b>Left</b>  |