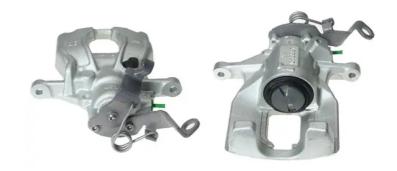

## CALIPER F 85 438

## The F 85 438 caliper is synonymous with reliability

Designed to provide the same performance as new calipers, Brembo remanufactured calipers embody an alternative solution to replacing broken or worn parts with new ones. The brake caliper remanufacturing process involves cleaning and applying a surface treatment to the caliper body, and the renewing of all worn internal components with new ones. The final testing at the end of this process guarantees a Brembo certified product.

## **Technical specifications**

| EAN code          | Axle           | Diameter     |
|-------------------|----------------|--------------|
| 8020584549254     | Rear           | <b>48</b> mm |
| Number of pistons | Braking system | Position     |
| 1                 | CBI            | Left         |