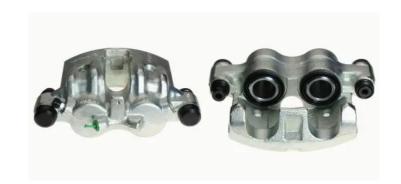

## CALIPER F A6 021

## The F A6 021 caliper is synonymous with reliability

Designed to provide the same performance as new calipers, Brembo remanufactured calipers embody an alternative solution to replacing broken or worn parts with new ones. The brake caliper remanufacturing process involves cleaning and applying a surface treatment to the caliper body, and the renewing of all worn internal components with new ones. The final testing at the end of this process guarantees a Brembo certified product.