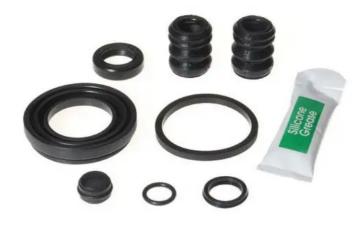

## REPAIR KIT CALIPER F KT 121

Repair kit for calipers F KT 121. The reliability of a Brembo product.

Brembo offers spare parts professionals 4 families of kits, comprising caliper components most subject to wear and deterioration, such as the sliding guide pins on floating calipers, the dust covers, the piston seals and the pistons themselves. A complete set of new components for rapid, safe and professional repairs.