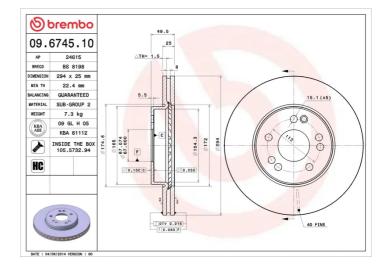

### **Technical specifications**

| EAN code             | Axle          |
|----------------------|---------------|
| <b>8020584674512</b> | <b>Front</b>  |
| Thickness (TH)       | Height (A)    |
| <b>25</b> mm         | <b>50</b> mm  |
| Brake disc type      | Centering (B) |
| <b>Ventilated</b>    | <b>67</b> mm  |

#### Tightening torque

130 Nm

| Diameter Ø<br><b>294</b> mm     |
|---------------------------------|
| Number of holes (C)<br><b>5</b> |

Min. thickness **22,4** mm

COMPATIBLE VEHICLES