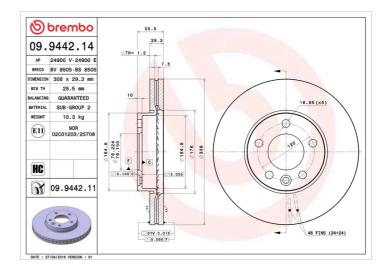

## **Technical specifications**

| EAN code          | Axle          | Diameter Ø          |
|-------------------|---------------|---------------------|
| 8020584944219     | Front         | <b>308</b> mm       |
| Thickness (TH)    | Height (A)    | Number of holes (C) |
| <b>29,3</b> mm    | <b>56</b> mm  | 5                   |
| Brake disc type   | Centering (B) | Min. thickness      |
| <b>Ventilated</b> | <b>76</b> mm  | <b>25,5</b> mm      |