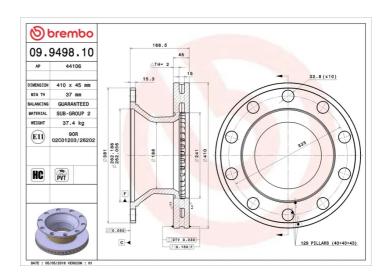

## **BRAKE DISC 09.9498.10**

## **Technical specifications**

| EAN code<br><b>8020584949818</b>  | Axle<br><b>Rear</b>         | Diameter Ø 410 mm           |
|-----------------------------------|-----------------------------|-----------------------------|
| Thickness (TH) <b>45</b> mm       | Height (A)<br><b>167</b> mm | Number of holes (C)         |
| Brake disc type <b>Ventilated</b> | Centering (B) 262 mm        | Min. thickness <b>37</b> mm |