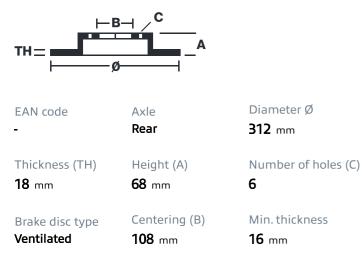

## () brembo



## BRAKE DISC SPORT 09.A334.25

Sport brake disc 09.A334.25 belongs to Brembo Cool Line

The Sport brake disc features TY3 grooves and the Brembo logo on the braking surface. These features provide an improved pedal feeling, more braking grip and greater fading resistance for better performance.

- Brembo quality
- ECE-R90 certificate
- Performance
- Sports driving
- Sporty look
- Fading resistance

## **Technical specifications**



## **COMPATIBLE OE PART NUMBERS**

| 4243160311 | LEXUS        |
|------------|--------------|
| 424310K230 | ΤΟΥΟΤΑ       |
| 4243160311 | ΤΟΥΟΤΑ       |
| 4243160311 | TOYOTA (FAW) |