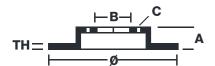

## **Technical specifications**

| Brake disc type Ventilated | Centering (B) 70 mm | 25,5 mm             |
|----------------------------|---------------------|---------------------|
| 28 mm                      | 45 mm               | Min. thickness      |
| Thickness (TH)             | Height (A)          | Number of holes (C) |
| EAN code                   | Axle<br>Front       | Diameter Ø 305 mm   |