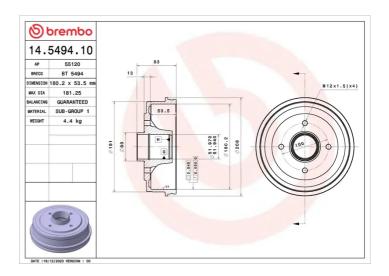

## DRUM 14.5494.10

## **Technical specifications**

| EAN code<br><b>8020584549414</b> | Axle<br><b>Rear</b> | Diameter<br><b>180</b> mm |
|----------------------------------|---------------------|---------------------------|
| Width <b>53,5</b> mm             | Height<br>83        | Number of holes           |
| Centering                        | Max diameter        |                           |

**181,2** mm