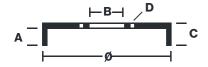

## **Technical specifications**

| EAN code<br><b>8020584549414</b> | Axle<br><b>Rear</b> | Diameter<br><b>180</b> mm |
|----------------------------------|---------------------|---------------------------|
| Width <b>53,5</b> mm             | Height<br>83        | Number of holes           |
| Centering                        | Max diameter        |                           |

**181,2** mm