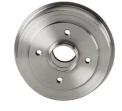

## The 14.5494.10 drum is synonymous with reliability

Brembo has developed several design solutions for drum brakes which combine multiple materials to reduce the overall weight. The most popular range of lamellar graphite cast iron drums is supplemented by cast iron drums with a steel sprocket flange and aluminium drums, whereby only the inner part of the drum on which the shoes operate are made of lamellar cast iron, namely the brake band. Additionally drums with built-in bearing kit and hub are added to this range.