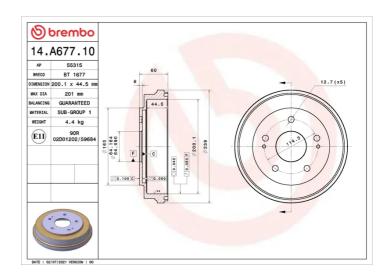

## DRUM 14.A677.10

## **Technical specifications**

EAN code Axle Diameter

8020584017630 Rear 200 mm

Width Height Number of holes

44,5 mm 60 5

Centering Max diameter

**201** mm

**COMPATIBLE VEHICLES** 