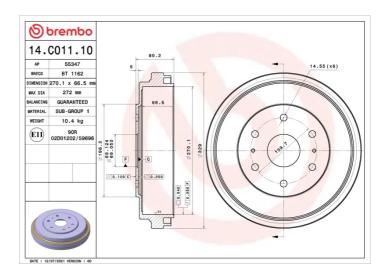

## DRUM 14.C011.10

## **Technical specifications**

| EAN code       | Axle         | Diameter        |
|----------------|--------------|-----------------|
| 8020584219744  | Rear         | <b>270</b> mm   |
|                |              |                 |
| Width          | Height       | Number of holes |
| <b>66,5</b> mm | 80           | 6               |
|                |              |                 |
| Centering      | Max diameter |                 |

**272** mm

**COMPATIBLE VEHICLES** 