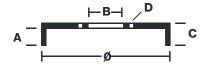

## **Technical specifications**

| EAN code       | Axle         | Diameter        |
|----------------|--------------|-----------------|
| 8020584219744  | Rear         | <b>270</b> mm   |
|                |              |                 |
| Width          | Height       | Number of holes |
| <b>66,5</b> mm | 80           | 6               |
|                |              |                 |
| Centering      | Max diameter |                 |

**272** mm

**COMPATIBLE VEHICLES** 