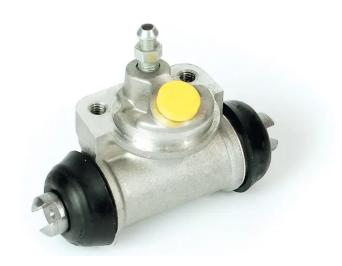

## **BRAKE WHEEL CYLINDER**A 12 108

## The A 12 108 brake wheel cylinder is synonymous with reliability

Brembo brake wheel cylinders are subjected to checks during the entire production process to guarantee their conformity to the strictest standards. Tightness, durability and burst tests are conducted to guarantee the reliability of the product in the most critical conditions of use.

## **Technical specifications**

| EAN code      | Axle           | Diameter        |
|---------------|----------------|-----------------|
| 8432509645833 | Rear           | <b>17,46</b> mm |
|               |                |                 |
| Threading     | Braking system | Material        |
| 10 x 1        | NABCO/TOKICO   | Aluminium       |