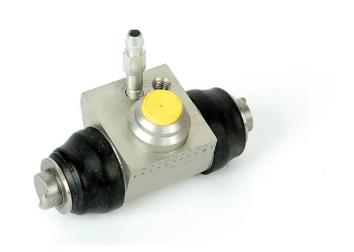

## **BRAKE WHEEL CYLINDER**A 12 244

## The A 12 244 brake wheel cylinder is synonymous with reliability

Brembo brake wheel cylinders are subjected to checks during the entire production process to guarantee their conformity to the strictest standards. Tightness, durability and burst tests are conducted to guarantee the reliability of the product in the most critical conditions of use.

## **Technical specifications**

| EAN code      | Axle           | Diameter        |
|---------------|----------------|-----------------|
| 8432509601686 | Rear           | <b>20,64</b> mm |
| Throading     |                |                 |
| Threading     | Braking system | Material        |
| 10 x 1        | FTE            | Aluminium       |