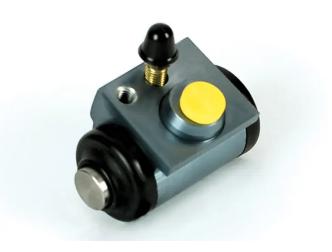

## **BRAKE WHEEL CYLINDER** A 12 605

The A 12 605 brake wheel cylinder is synonymous with reliability

Brembo brake wheel cylinders are subjected to checks during the entire production process to guarantee their conformity to the strictest standards. Tightness, durability and burst tests are conducted to guarantee the reliability of the product in the most critical conditions of use.

### **Technical specifications**

| EAN code      | Axle           | Diameter        |
|---------------|----------------|-----------------|
| 8432509605141 | Rear           | <b>20,64</b> mm |
|               |                |                 |
| Threading     | Braking system | Material        |
| 10 x 1        | Bosch          | Aluminium       |