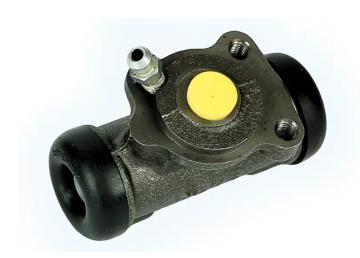

## BRAKE WHEEL CYLINDER A 12 A99

## The A 12 A99 brake wheel cylinder is synonymous with reliability

Brembo brake wheel cylinders are subjected to checks during the entire production process to guarantee their conformity to the strictest standards. Tightness, durability and burst tests are conducted to guarantee the reliability of the product in the most critical conditions of use.

## **Technical specifications**

EAN code Axle Diameter
8432509632550 Rear 19,05 mm

Threading Braking system Material

**TRW** 