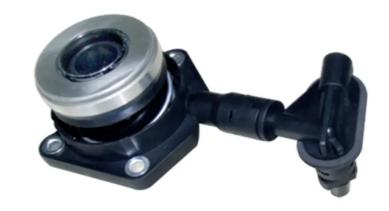

## **CENTRAL CLUTCH RELEASE DEVICE** E 24 013

## The E 24 013 central clutch release device is synonymous with reliability

Brembo's range of clutch cylinders consists not only of external clutch cylinders but also concentric clutch slave cylinders. The concentric clutch slave cylinder combines the functions of the thrust bearing and of the clutch cylinder in a single part. The clutch is therefore operated directly by the concentric actuator which performs the functions of the clutch cylinder and of the thrust bearing.