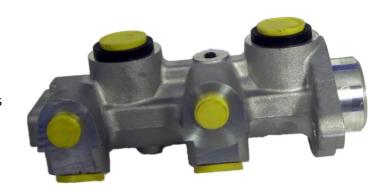

## CLUTCH MASTER CYLINDER M 15 007

The M 15 007 brake master cylinder is synonymous with reliability

For the braking system to work well, all the components of the brake master cylinder must meet the highest standards of quality and strength. All Brembo brake master cylinders are subjected to complete in-line checks which quarantee conformity to the strictest standards.

## **Technical specifications**

EAN code
8432509608586

Axle

Diameter
20,64 mm

Threading
10 x 1 (2),15 x 1
(2)

Braking system
DELCO
Aluminium