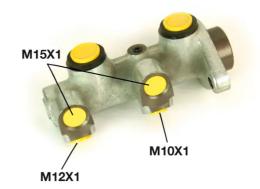

## **Technical specifications**

EAN code
8432509611043

Axle

Diameter
20,64 mm

Threading

Braking system

Material

15 x 1 (2),12 x 1 (1),10 x 1 (1) Braking system Material **DELCO Aluminium** 