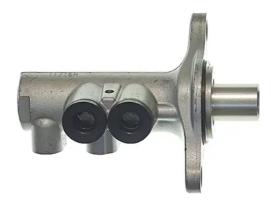

## CLUTCH MASTER CYLINDER M 61 128

The M 61 128 brake master cylinder is synonymous with reliability

For the braking system to work well, all the components of the brake master cylinder must meet the highest standards of quality and strength. All Brembo brake master cylinders are subjected to complete in-line checks which guarantee conformity to the strictest standards.

### **Technical specifications**

| EAN code<br>8432509654606 | Axle           | Diameter<br><b>23,81</b> mm |
|---------------------------|----------------|-----------------------------|
| Threading                 | Braking system | Material                    |
| <b>10 x 1 (2)</b>         | <b>TRW</b>     | <b>Aluminium</b>            |