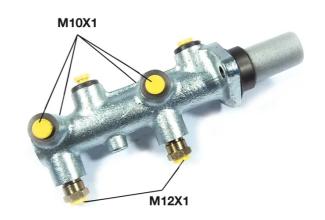

## **Technical specifications**

EAN code
8432509639313

Axle

Diameter
20,64 mm

Threading
12 x 1 (2),10 x 1
(4)

Braking system
ATE

Material
Cast Iron