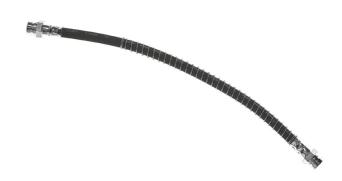

## **BRAKE HOSE** T 30 029

The T 30 029 brake hose is synonymous with reliability

Brembo flexible brake hoses are made in Semperit, a material that guarantees superior standards in terms of strength and flexibility. All Brembo pipes are manufactured and tested according to SAE J14014Q / 2010 international standards, which set stringent safety and reliability requirements which the pipes must meet.

## **Technical specifications**

| EAN code             | Axle                 | Length        |
|----------------------|----------------------|---------------|
| <b>8432509623671</b> | <b>Rear</b>          | <b>340</b> mm |
| Threading 1<br>F10X1 | Threading 2<br>F10X1 |               |