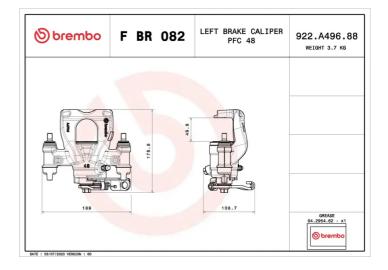

## LCV CALIPERS F BR 082

## **Technical specifications**

Bracket part number

Diameter

Number of pistons

F BK 021

**48** mm

1

Braking system

**BREMBO** 

EAN code

8020584548905

**COMPATIBLE VEHICLES** 