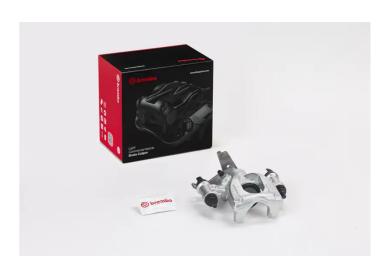

## LCV CALIPERS F BR 082

## F BR 082 LCV brake calipers for commercial vehicles.

Brembo's original floating calipers for commercial vehicles are an innovative solution for the most qualified workshops and customers who care deeply about vehicle maintenance and safety. Brembo offers a product with the same technical and quality contents as the original product

- ✓ OE-equivalent
- Brembo quality
- Safety
- Durability
- New components