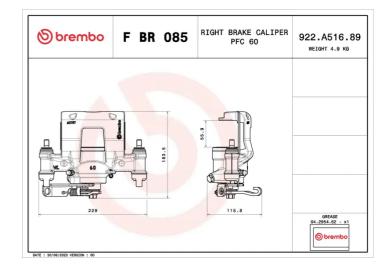

## **Technical specifications**

Bracket part number

Diameter

Number of pistons

1

F BK 022

60 mm

DK U22

Braking system

**BREMBO** 

EAN code

8020584548936

**COMPATIBLE VEHICLES** 