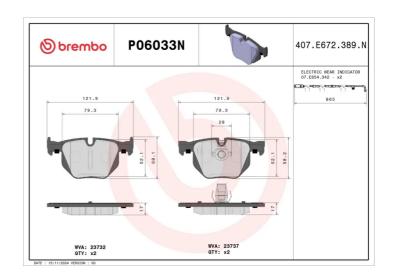

## **Technical specifications**

| 122 mm  Wear indicator  Prepared for wear | <b>58</b> mm           | Teves  Accessories  With accessories  With anti-squeal |
|-------------------------------------------|------------------------|--------------------------------------------------------|
| EAN code<br><b>8020584095904</b><br>Width | Axle<br>Rear<br>Height | <b>17</b> mm  Braking system                           |
|                                           |                        | Thickness                                              |