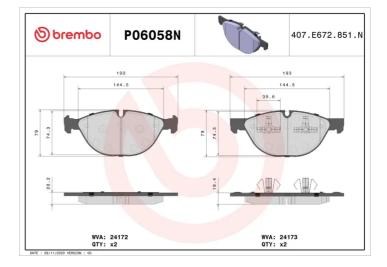

# **BRAKE PAD PRIME CERAMIC** P06058N

The P06058N NAO brake pad is synonymous with reliability

Brembo NAO brake pads stand out for their ultimate braking comfort, reduced friction wear and low dust mission, which makes for cleaner rims and reduced maintenance requirements. The advanced friction material in keeping with the strictest environmental standards is the main distinguishing feature of NAO compounds.

### **Technical specifications**

| EAN code      | Axle         | Thickness     |
|---------------|--------------|---------------|
| 8020584083192 | Front        | <b>19</b> mm  |
| Width         | Height       | Braking syste |
| <b>193</b> mm | <b>79</b> mm | <b>Teves</b>  |
|               |              |               |

#### Wear indicator

Prepared for wear indicator

WVA number 24172,24173

With accessories With anti-squeal shim With piston clip