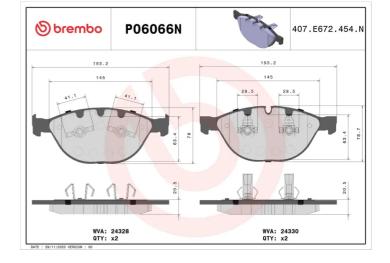

## **Technical specifications**

EAN code Axle Thickness 8020584083642 Front 21 mm

Width Height Braking system

**193** mm **79** mm **Teves** 

Wear indicator

W//A number

Accessories

With accessories

Prepared for wear indicator

WVA number

24328,24330

With accessories

With anti-squeal shim

With piston clip

**COMPATIBLE VEHICLES** 