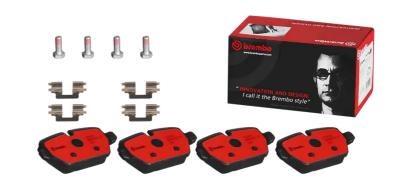

## The P06080N NAO brake pad is synonymous with reliability

Brembo NAO brake pads stand out for their ultimate braking comfort, reduced friction wear and low dust mission, which makes for cleaner rims and reduced maintenance requirements. The advanced friction material in keeping with the strictest environmental standards is the main distinguishing feature of NAO compounds.

- ✓ OE-equivalent
- Brembo quality
- Safety
- ✓ Comfort
- Durability
- ✓ Dust reduction
- ✓ With accessories

## **Technical specifications**

| recinited specifications                   |                                  |                                                                             |
|--------------------------------------------|----------------------------------|-----------------------------------------------------------------------------|
| EAN code                                   | Axle                             | Thickness                                                                   |
| 8020584081983                              | Rear                             | <b>17</b> mm                                                                |
| Width <b>95</b> mm                         | Height <b>45</b> mm              | Braking system<br><b>Lucas</b>                                              |
| Wear indicator Prepared for wear indicator | WVA number<br><b>25478,25479</b> | Accessories With accessories With anti-squeal shim With brake caliper bolts |