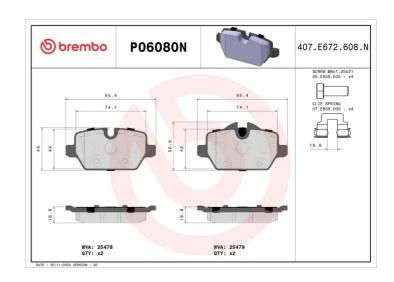

## **Technical specifications**

| recinited specifications                   |                                  |                                                                             |
|--------------------------------------------|----------------------------------|-----------------------------------------------------------------------------|
| EAN code                                   | Axle                             | Thickness                                                                   |
| 8020584081983                              | Rear                             | <b>17</b> mm                                                                |
| Width <b>95</b> mm                         | Height <b>45</b> mm              | Braking system<br><b>Lucas</b>                                              |
| Wear indicator Prepared for wear indicator | WVA number<br><b>25478,25479</b> | Accessories With accessories With anti-squeal shim With brake caliper bolts |