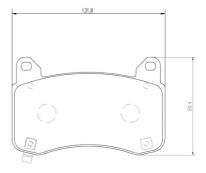

### **Technical specifications**

| EAN code                          | Axle                       | Thickness                               |
|-----------------------------------|----------------------------|-----------------------------------------|
| 8020584119013                     | Front                      | <b>16</b> mm                            |
| Width                             | Height                     | Braking system                          |
| <b>132</b> mm                     | <b>84</b> mm               | <b>Brembo</b>                           |
| Wear indicator<br><b>Acoustic</b> | WVA number<br><b>26152</b> | Accessories<br>With anti-squeal<br>shim |