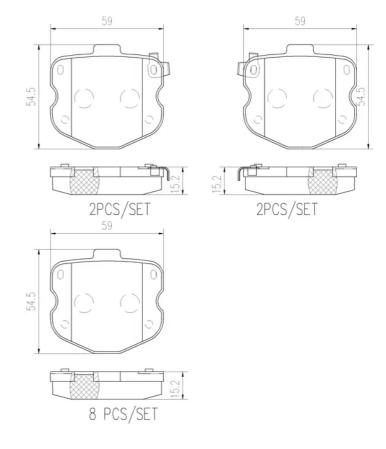

#### **Technical specifications**

EAN code Axle Thickness

**8020584084625** Front **15** mm

Width Height **59** mm **55** mm

Wear indicator Accessories

Acoustic With anti-squeal

shim