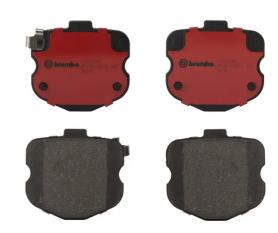

# BRAKE PAD PRIME CERAMIC P10069N

## The P10069N NAO brake pad is synonymous with reliability

Brembo NAO brake pads stand out for their ultimate braking comfort, reduced friction wear and low dust mission, which makes for cleaner rims and reduced maintenance requirements. The advanced friction material in keeping with the strictest environmental standards is the main distinguishing feature of NAO compounds.

- ✓ OE-equivalent
- Brembo quality
- ✓ Safety
- ✓ Comfort
- ✓ Durability
- ✓ Dust reduction
- ✓ With accessories