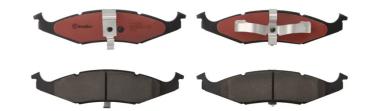

## BRAKE PAD PRIME CERAMIC P11009N

## The P11009N NAO brake pad is synonymous with reliability

Brembo NAO brake pads stand out for their ultimate braking comfort, reduced friction wear and low dust mission, which makes for cleaner rims and reduced maintenance requirements. The advanced friction material in keeping with the strictest environmental standards is the main distinguishing feature of NAO compounds.

- ✓ OE-equivalent
- ✓ Brembo quality
- ✓ Safety
- ✓ Comfort
- ✓ Durability
- ✓ Dust reduction
- ✓ With accessories

## **Technical specifications**

EAN code Axle Thickness **8020584096468 Front 16** mm

Width Height Braking system

165 mm 38 mm Kelsey Hayes

Accessories

Wear indicator WVA number Without 23740,23741

With accessories With anti-squeal shim With piston clip