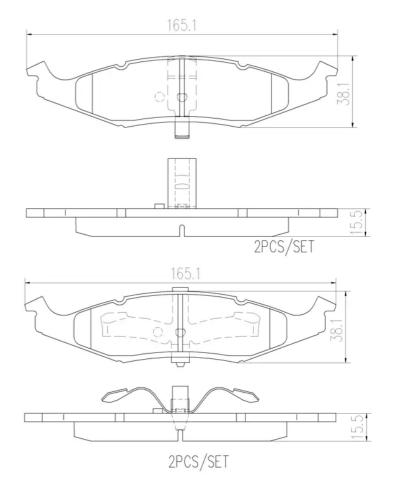

## **Technical specifications**

EAN code Axle Thickness **8020584096468 Front 16** mm

Width Height Braking system

165 mm 38 mm Kelsey Hayes

Accessories

Wear indicator WVA number Without 23740,23741

With accessories With anti-squeal shim With piston clip