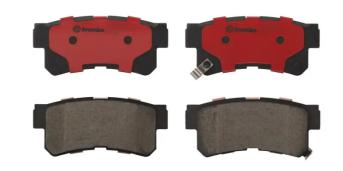

## BRAKE PAD PRIME CERAMIC P15009N

## The P15009N NAO brake pad is synonymous with reliability

Brembo NAO brake pads stand out for their ultimate braking comfort, reduced friction wear and low dust mission, which makes for cleaner rims and reduced maintenance requirements. The advanced friction material in keeping with the strictest environmental standards is the main distinguishing feature of NAO compounds.

- ✓ OE-equivalent
- ✓ Brembo quality
- Safety
- Comfort
- Durability
- ✓ Dust reduction
- ✓ With accessories