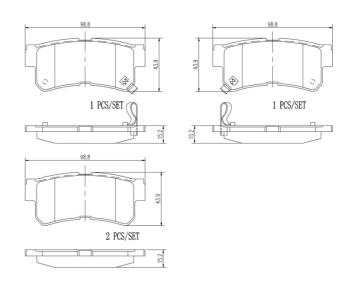

## **Technical specifications**

| EAN code<br><b>8020584088111</b> | Axle<br><b>Rear</b>                    | Thickness<br>15 mm                |
|----------------------------------|----------------------------------------|-----------------------------------|
| Width<br><b>99</b> mm            | Height<br><b>44</b> mm                 | Braking system <b>Akebono</b>     |
| Wear indicator <b>Acoustic</b>   | WVA number<br><b>24050,24051,24052</b> | Accessories With anti-squeal shim |