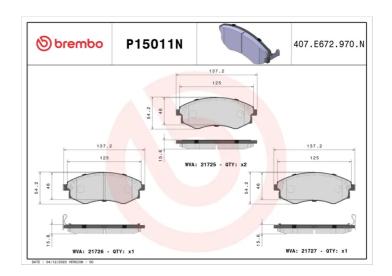

## **Technical specifications**

| Wear indicator Acoustic          | WVA number 21725,21726,21727 | Accessories With anti-squeal shim |
|----------------------------------|------------------------------|-----------------------------------|
| Width 137 mm                     | Height <b>54</b> mm          | Braking system <b>Sumitomo</b>    |
| EAN code<br><b>8020584085387</b> | Axle<br>Front                | Thickness  16 mm                  |