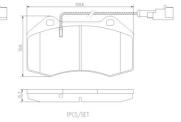

## **Technical specifications**

| EAN code             | Axle         | Thickness      |
|----------------------|--------------|----------------|
| <b>8020584116906</b> | Front        | <b>15</b> mm   |
| Width                | Height       | Braking system |
| <b>125</b> mm        | <b>71</b> mm | <b>Brembo</b>  |
| Wear indicator       |              | Accessories    |

Wear indicator Electric WVA number 24162,24687,25225 Accessories With anti-squeal shim

IPCS/SET

2PCS/SET

15.3

**COMPATIBLE VEHICLES** 