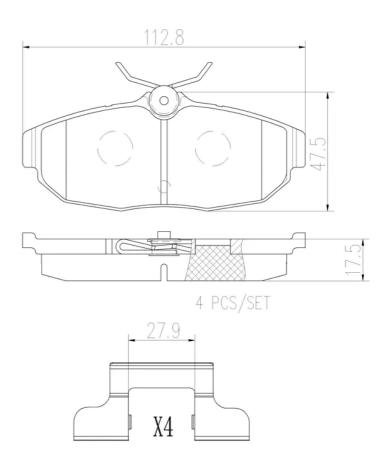

## **Technical specifications**

Thickness EAN code Axle 8020584097489 Rear **18** mm

Width Height Braking system

113 mm Lucas **48** mm

Wear indicator WVA number

With anti-squeal Without 24514 shim

Accessories