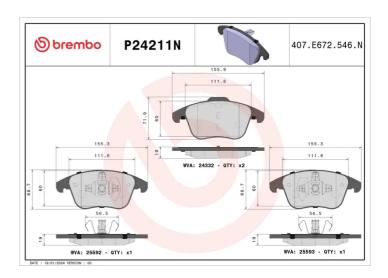

## **Technical specifications**

| EAN code      | Axle  | Thickness    |
|---------------|-------|--------------|
| 8020584117798 | Front | <b>19</b> mm |
|               |       |              |

Width Height Braking system

**155** mm **67** mm **Teves** 

Accessories

Wear indicator WVA number WWthout 24705,25592,25593

With accessories With anti-squeal shim

With piston clip

**COMPATIBLE VEHICLES** 