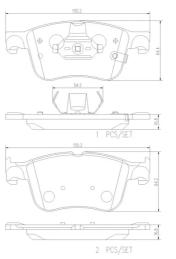

## **Technical specifications**

| EAN code<br><b>8020584119075</b> | Axle<br>Front              | Thickness <b>17</b> mm                                              |
|----------------------------------|----------------------------|---------------------------------------------------------------------|
| Width 155 mm                     | Height<br><b>64</b> mm     | Braking system <b>ATE</b>                                           |
| Wear indicator Acoustic          | WVA number<br><b>20556</b> | Accessories With accessories With anti-squeal shim With piston clip |