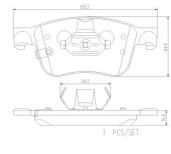

## **Technical specifications**

| EAN code<br><b>8020584119075</b> | Axle<br>Front              | Thickness <b>17</b> mm                                              |
|----------------------------------|----------------------------|---------------------------------------------------------------------|
| Width 155 mm                     | Height<br><b>64</b> mm     | Braking system <b>ATE</b>                                           |
| Wear indicator Acoustic          | WVA number<br><b>20556</b> | Accessories With accessories With anti-squeal shim With piston clip |