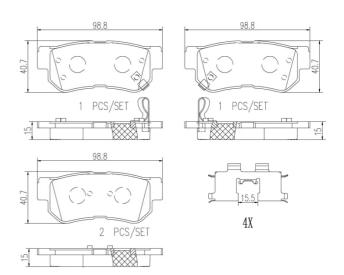

## **Technical specifications**

 EAN code
 Axle
 Thickness

 8020584097939
 Rear
 15 mm

Width Height Braking system

**99** mm **41** mm **Mando** 

Wear indicator WVA number Accessories

Acoustic 23543,23544,23545 With anti-squeal shim