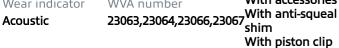

## **Technical specifications**

| EAN code             | Axle         | Thickness                       |
|----------------------|--------------|---------------------------------|
| <b>8020584099148</b> | Front        | <b>18</b> mm                    |
| Width                | Height       | Braking system                  |
| <b>160</b> mm        | <b>63</b> mm | <b>Teves</b>                    |
| Wear indicator       | WVA number   | Accessories<br>With accessories |