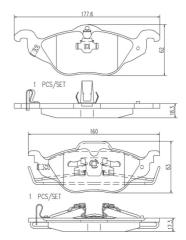

## **Technical specifications**

| EAN code             | Axle         | Thickness                       |
|----------------------|--------------|---------------------------------|
| <b>8020584099148</b> | Front        | <b>18</b> mm                    |
| Width                | Height       | Braking system                  |
| <b>160</b> mm        | <b>63</b> mm | <b>Teves</b>                    |
| Wear indicator       | WVA number   | Accessories<br>With accessories |