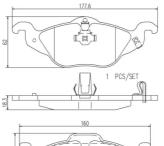

## **Technical specifications**

| EAN code             | Axle         | Thickness                       |
|----------------------|--------------|---------------------------------|
| <b>8020584099148</b> | Front        | <b>18</b> mm                    |
| Width                | Height       | Braking system                  |
| <b>160</b> mm        | <b>63</b> mm | <b>Teves</b>                    |
| Wear indicator       | WVA number   | Accessories<br>With accessories |