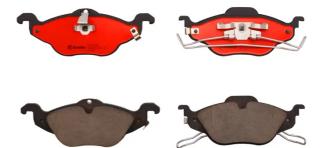

## BRAKE PAD PRIME CERAMIC P59030N

The P59030N NAO brake pad is synonymous with reliability

Brembo NAO brake pads stand out for their ultimate braking comfort, reduced friction wear and low dust mission, which makes for cleaner rims and reduced maintenance requirements. The advanced friction material in keeping with the strictest environmental standards is the main distinguishing feature of NAO compounds.

- OE-equivalent
- Brembo quality
- Safety
- Comfort
- Durability
- Dust reduction
- With accessories