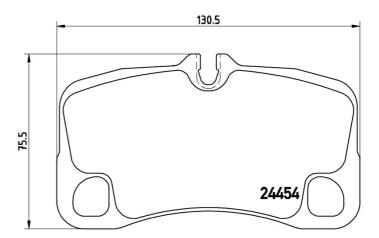

## **Technical specifications**

| EAN code             | Axle         | Thickness     |
|----------------------|--------------|---------------|
| <b>8020584114261</b> | <b>Rear</b>  | <b>18</b> mm  |
| Width                | Height       | Braking syst  |
| <b>131</b> mm        | <b>76</b> mm | <b>Brembo</b> |
| Wear indicator       |              | Accessories   |

24454

Prepared for wear indicator

stem

With anti-squeal shim