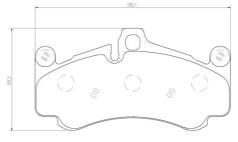

## **Technical specifications**

| EAN code                 | Axle          | Thickness        |
|--------------------------|---------------|------------------|
| <b>8020584119723</b>     | <b>Front</b>  | <b>18</b> mm     |
| Width                    | Height        | Braking system   |
| <b>190</b> mm            | <b>100</b> mm | <b>Brembo</b>    |
| Wear indicator           | WVA number    | Accessories      |
| <b>Prepared for wear</b> | 24641         | With anti-squeal |