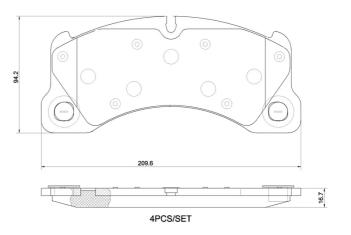

## **Technical specifications**

| EAN code<br><b>8020584123089</b>           | Axle<br>Front           | Thickness  17 mm                  |
|--------------------------------------------|-------------------------|-----------------------------------|
| Width <b>209</b> mm                        | Height<br><b>94</b> mm  | Braking system<br>Brembo          |
| Wear indicator Prepared for wear indicator | WVA number <b>25007</b> | Accessories With anti-squeal shim |