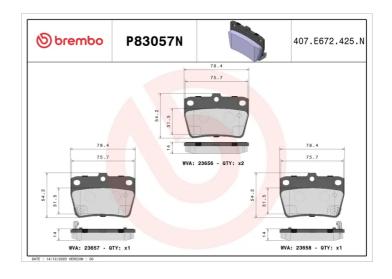

## **Technical specifications**

| Wear indicator Acoustic          | WVA number <b>23656,23657,23658</b> | Accessories With anti-squeal shim |
|----------------------------------|-------------------------------------|-----------------------------------|
| Width <b>79</b> mm               | Height <b>54</b> mm                 | Braking system <b>Akebono</b>     |
| EAN code<br><b>8020584086483</b> | Axle<br><b>Rear</b>                 | Thickness  14 mm                  |