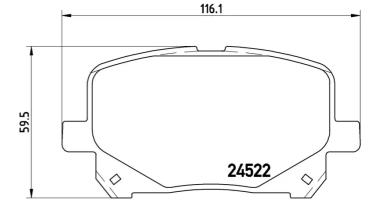

#### **Technical specifications**

| EAN code                  | Axle                       | Thickness                               |
|---------------------------|----------------------------|-----------------------------------------|
| 8020584114414             | Front                      | <b>17</b> mm                            |
| Width<br><b>117</b> mm    | Height<br><b>59</b> mm     | Braking system<br><b>Akebono</b>        |
| Wear indicator<br>Without | WVA number<br><b>24522</b> | Accessories<br>With anti-squeal<br>shim |