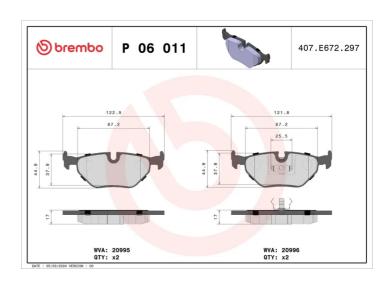

## **Technical specifications**

| EAN code<br><b>8020584050118</b>           | Axle<br><b>Rear</b>              | Thickness 17 mm                                                     |
|--------------------------------------------|----------------------------------|---------------------------------------------------------------------|
| Width 123 mm                               | Height <b>45</b> mm              | Braking system <b>Teves</b>                                         |
| Wear indicator Prepared for wear indicator | WVA number<br><b>20995,20996</b> | Accessories With accessories With anti-squeal shim With piston clip |