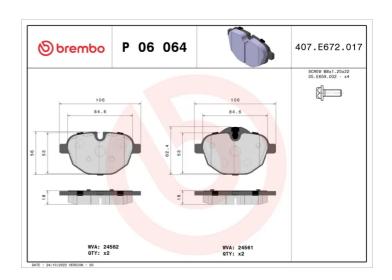

## **Technical specifications**

| recilinear spe                             | emeacions                        |                                                                             |
|--------------------------------------------|----------------------------------|-----------------------------------------------------------------------------|
| EAN code                                   | Axle                             | Thickness                                                                   |
| 8020584090282                              | Rear                             | <b>18</b> mm                                                                |
| Width                                      | Height                           | Braking system                                                              |
| <b>106</b> mm                              | <b>56</b> mm                     | TRW                                                                         |
| Wear indicator Prepared for wear indicator | WVA number<br><b>24561,24562</b> | Accessories With accessories With anti-squeal shim With brake caliper bolts |
|                                            |                                  |                                                                             |